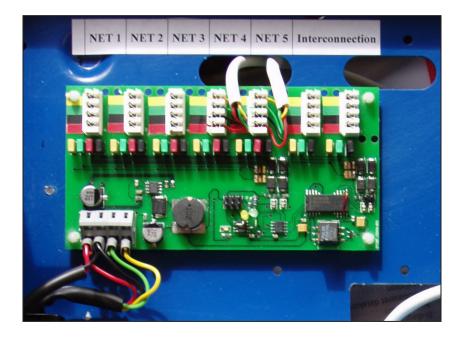

#### Data cables

- "Brunata PTH 2x2x0.6" (= 0.25 mm<sup>2</sup>) standard cable
- The above is a Repeater Box. The installation of both boxes is identical
- Connection terminals are colour indicated
- Cable assembly by means of cable clamp and ties
- Several cables may be connected to the same terminal