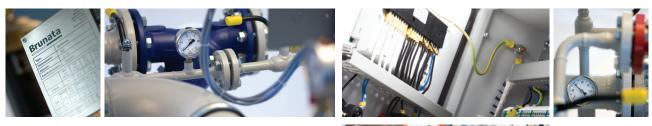

The Brunata OpTherma substation is the optimum solution for connecting to the district heating network and serves the different heating requirements of most buildings – residential as well as industrial.

- a compact design with a logical system layout that makes it easy to transport, install, service and operate
- a complete "plug & heat" solution that makes the installation phase easy for installers, consultants and building supervisors increasing overall productivity and profitability
- a substation that is delivered completely assembled, function tested and wired for trouble-free and efficient installation
- a solution that completely meets requirements and operating demands of local district heating companies

Accurate CAD 3D models with complete schematics are available for all Brunata OpTherma solutions. Customised models are made on demand.

| DHW KW | Central heating KW                      | Overall dimensions LxDxH                | Weight                                  | Connections<br>Prim - Sec - DHW |
|--------|-----------------------------------------|-----------------------------------------|-----------------------------------------|---------------------------------|
| 50     | 100                                     | 1200x600x1200                           | 68                                      | DN20 - 1 ¼" - ¾"                |
| 75     | 150                                     | 1200x600x1300                           | 72                                      | DN25 - 1 ¼" - 1"                |
| 100    | 200                                     | 1200x600x1300                           | 81                                      | DN32 - 2" - 1"                  |
| 125    | 250                                     | 1300X700X1500                           | 90                                      | DN32 - 2" - 1"                  |
| 150    | 300                                     | 1400X700X1500                           | 93                                      | DN40 - 2" - 1 ¼"                |
| 175    | 350                                     | 1500X700X1500                           | 102                                     | DN40 - 2 ½" - 1 ¼"              |
| 200    | 400                                     | 1800x700x1600                           | 110                                     | DN40 - 2 ½" - 1 ¼"              |
| 250    | 450                                     | 1800x700x1600                           | 125                                     | DN50 - 2½" - 1¼"                |
| ~~     | ~~~~~~~~~~~~~~~~~~~~~~~~~~~~~~~~~~~~~~~ | ~~~~~~~~~~~~~~~~~~~~~~~~~~~~~~~~~~~~~~~ | ~~~~~~~~~~~~~~~~~~~~~~~~~~~~~~~~~~~~~~~ | ∞                               |