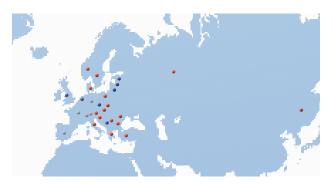

### Where to find us

Brunata is present in Bulgaria, China, Croatia, Denmark, Greece, Hungary, Italy, Norway, Poland, Romania, Russia, Serbia, Slovenia, Sweden, Turkey and has partners in Bosnia-Herzegovina, Czech Republic, Great Britain, Estonia, Latvia, Slovakia and Netherlands. Brunata technology is also present in Austria, France, Germany, Spain, Switzerland and Ukraine.