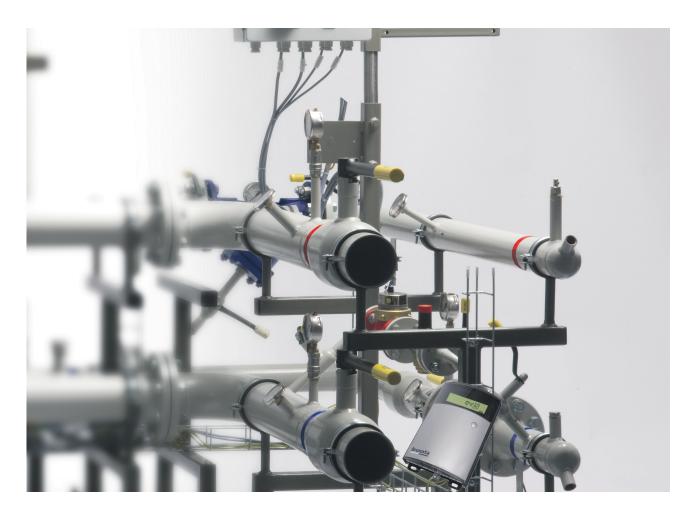

The Brunata OpTherma substation is the optimum solution for connecting to the district heating network and serves the different heating requirements of most buildings – residential as well as industrial.

- a compact design with a logical system layout that makes it easy to transport, install, service and operate
- a complete "plug & heat" solution that makes the installation phase easy for installers, consultants and building supervisors increasing overall productivity and profitability
- a substation that is delivered completely assembled, function tested and wired for trouble-free and efficient installation
- a solution that completely meets requirements and operating demands of local district heating companies