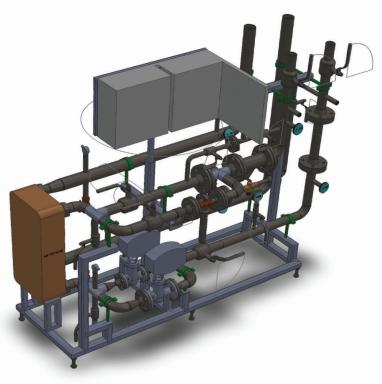

## Examples of Brunata OpTherma substation solutions

OpTherma substations are available in sizes and custom configurations from ~ 20KW up to 15MW+

Brunata has a wide cooperation with branch leading manufacturers which guarantees high reliability, durability and low operating costs.