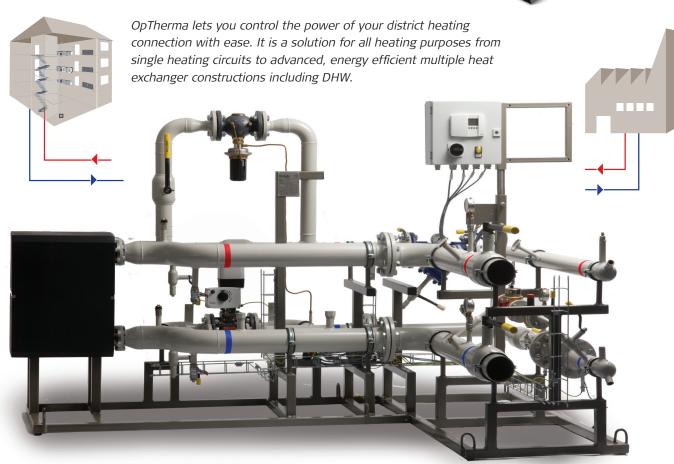

## Linking energy networks

A substation functions as the link between the district heating plant and your local heating circuit. It separates the water circuits physically and transfers the exact amount of heat / energy needed in the building under all conditions.

The Brunata OpTherma substation is the optimum solution for connecting to the district heating network and serves the different heating requirements of most buildings – residential as well as industrial.