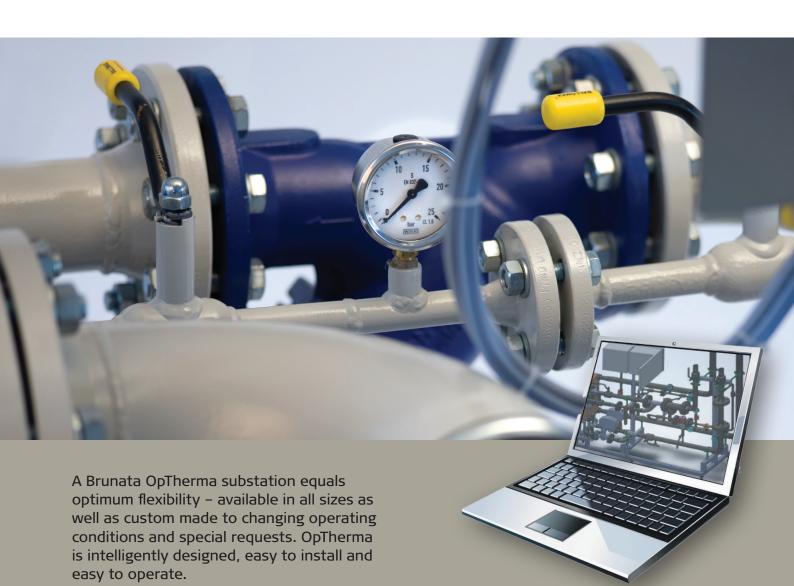

## - all the flexibility you need

The substation is delivered complete, function tested and with all electrical connections to minimize installation costs. It is, in short, a Brunata plug & heat solution made with components exclusively from leading manufacturers, ensuring the highest reliabilty, CE marked and certified according to DS/EN ISO 9001.